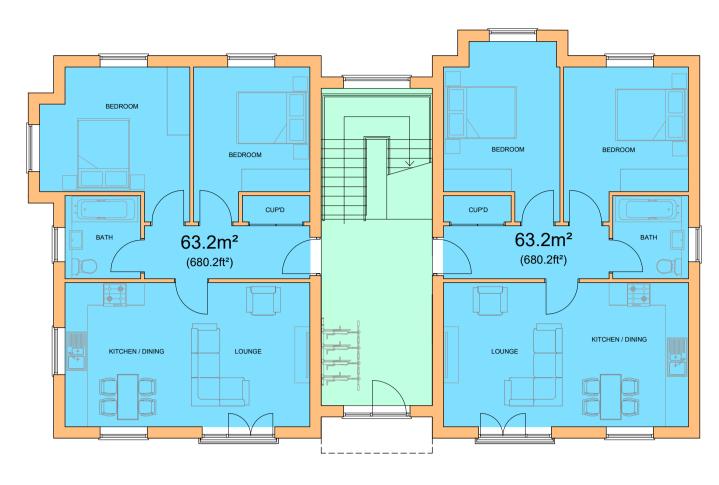

GROUND FLOOR LAYOUT - 156.04m² (1689.61ft²)

FIRST FLOOR LAYOUT - 156.04m<sup>2</sup> (1689.61ft<sup>2</sup>)

ROOF PLAN

Two Bed Units

Communal Area (Access)

3.370 ODI

SOUTH ELEVATION - BUILDING B

SOUTH ELEVATION