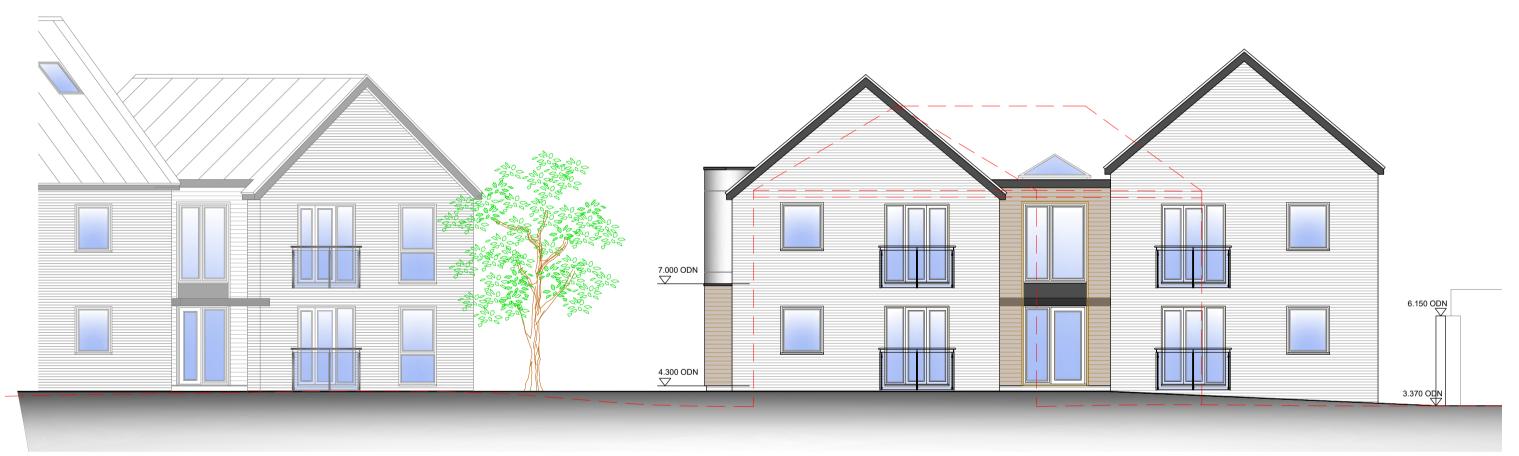

GROUND FLOOR LAYOUT - 156.04m² (1689.61ft²)

FIRST FLOOR LAYOUT - 156.04m<sup>2</sup> (1689.61ft<sup>2</sup>)

ROOF PLAN

Two Bed Units

Communal Area (Access)

3.370 ODI

SOUTH ELEVATION - BUILDING B

SOUTH ELEVATION