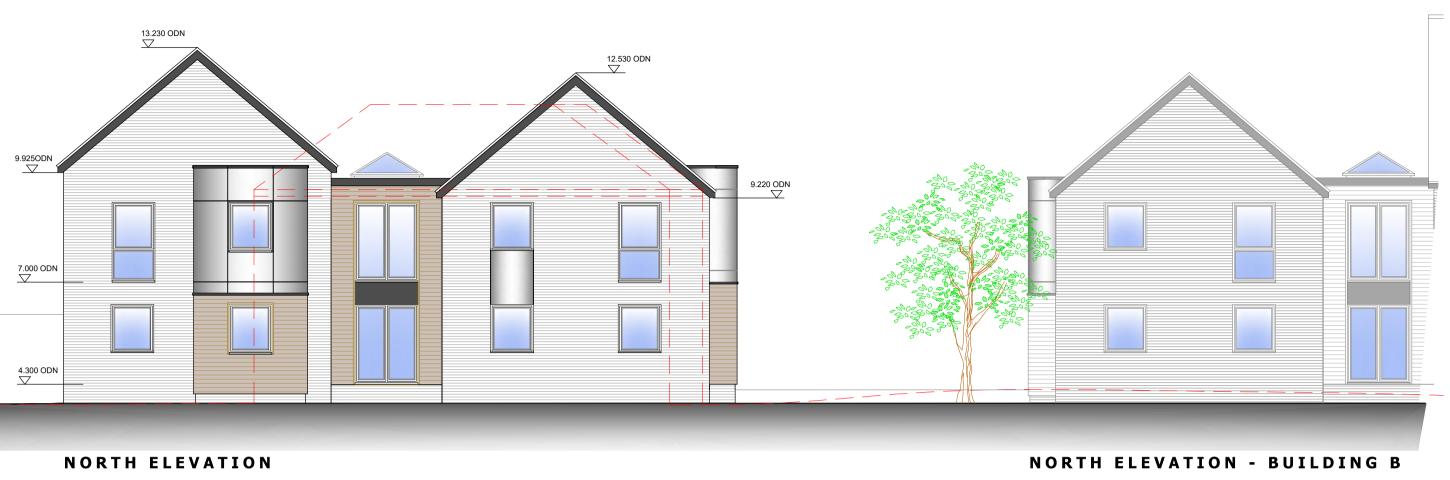

GROUND FLOOR LAYOUT - 156.04m² (1689.61ft²)

FIRST FLOOR LAYOUT - 156.04m<sup>2</sup> (1689.61ft<sup>2</sup>)

ROOF PLAN

Two Bed Units

Communal Area (Access)

3.370 ODI

SOUTH ELEVATION - BUILDING B

SOUTH ELEVATION