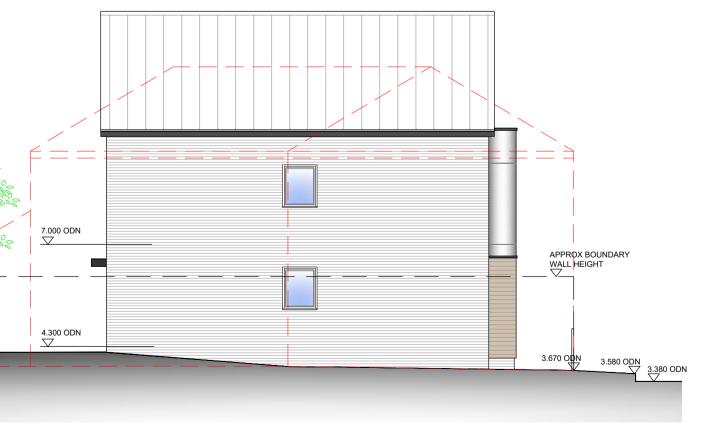

 $\neq =$ 3.380 ODN 3.670 C

EAST ELEVATION

WEST ELEVATION

EXISTING GROUND AND BUILDING OUTLINES FROM TOPOGRAPHICAL SURVEY \_\_\_\_/

Copyright L.P.C Architectural Design. Do Not Scale This Drawing s to be checked & confirmed on site Il structural elements to be checked & installed ty in accordance with structural engineers & ufactures details & specifications. foul & surface water drainage systems to checke nfirmed on site prior to commencement of works.