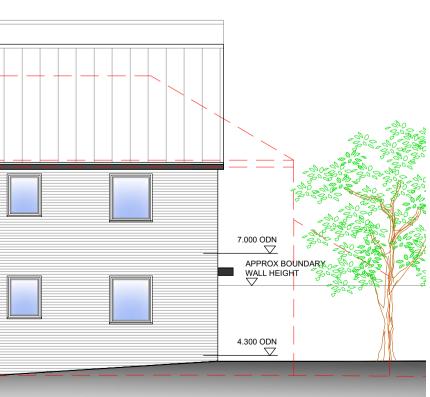

GROUND FLOOR LAYOUT - 156.04m² (1689.61ft²)

FIRST FLOOR LAYOUT - 156.04m<sup>2</sup> (1689.61ft<sup>2</sup>)

ROOF PLAN

Two Bed Units

Communal Area (Access)

3.370 ODI

SOUTH ELEVATION - BUILDING B

SOUTH ELEVATION