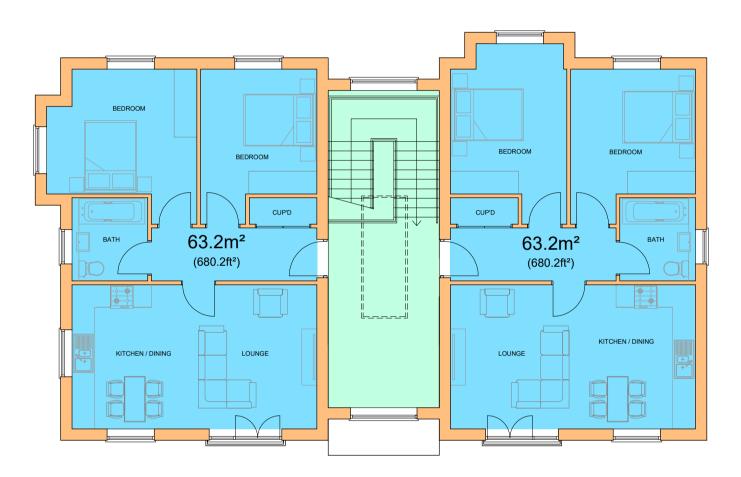

GROUND FLOOR LAYOUT - 156.04m² (1689.61ft²)

FIRST FLOOR LAYOUT - 156.04m<sup>2</sup> (1689.61ft<sup>2</sup>)

ROOF PLAN

Two Bed Units

Communal Area (Access)

3.370 ODI

SOUTH ELEVATION - BUILDING B

SOUTH ELEVATION